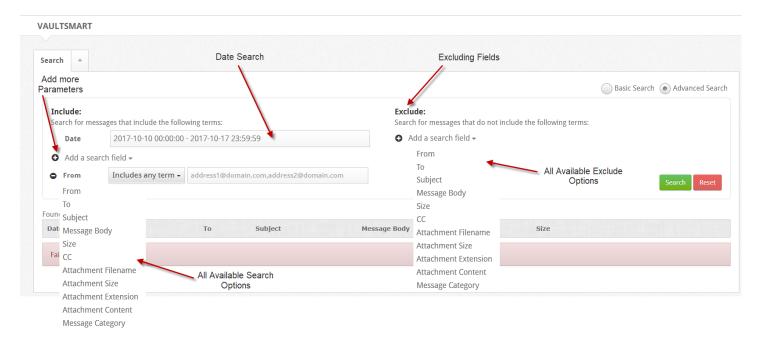

useMail®: VaultSMART General Administrative Overview



# Login as a Super Admin

Login



## Find VaultSMART Journaling

Configure Connectors for VaultSMART





### **Edit and Configure VaultSMART Journaling**

Setup and Configuration







### **Adding a Compliance Admin**

To search you must add a Compliance Admin





# **Logging in as Compliance Admin**

Login Compliance Admin





### **Compliance Admin Limits**

Compliance Admins can only perform Basic and Advanced Searches

Compliance Admins cannot access any other features (You will see this if any other features are selected)

#### **No Permissions**

You don't have permissions to view this page. Please talk to your Email Administrator.





#### **Basic Search**

#### Simple Search



#### **Advanced Search**

Complex Search