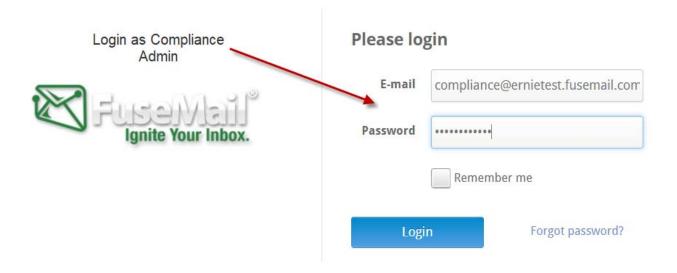

FuseMail®: VaultSMART General Administrative Overview



# Login as a Super Admin

Login



## Find VaultSMART Journaling

Configure Connectors for VaultSMART





### **Edit and Configure VaultSMART Journaling**

Setup and Configuration







### **Adding a Compliance Admin**

To search you must add a Compliance Admin





# **Logging in as Compliance Admin**

Login Compliance Admin





### **Compliance Admin Limits**

Compliance Admins can only perform Basic and Advanced Searches

Compliance Admins cannot access any other features (You will see this if any other features are selected)

#### **No Permissions**

You don't have permissions to view this page. Please talk to your Email Administrator.





#### **Basic Search**

#### Simple Search



#### **Advanced Search**

Complex Search