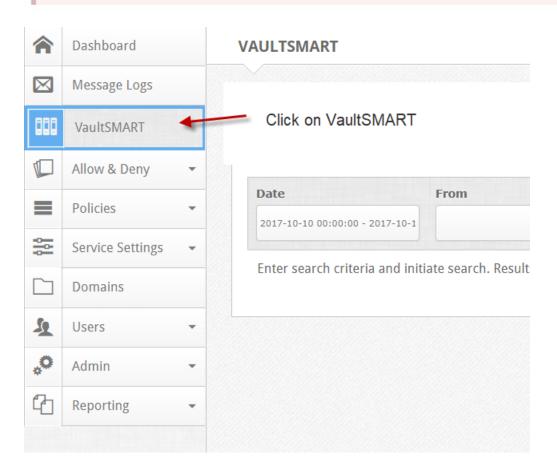

### **Compliance Admin Limits**

Compliance Admins can only perform Basic and Advanced Searches

Compliance Admins cannot access any other features (You will see this if any other features are selected)