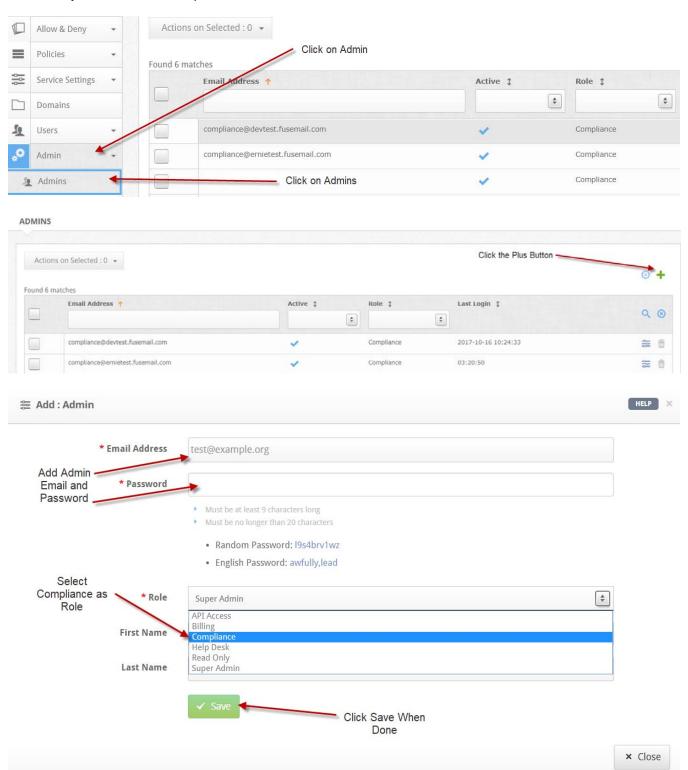

FuseMail®: VaultSMART General Administrative Overview



# Login as a Super Admin

Login



## Find VaultSMART Journaling

Configure Connectors for VaultSMART





### **Edit and Configure VaultSMART Journaling**

Setup and Configuration







### **Adding a Compliance Admin**

To search you must add a Compliance Admin





# **Logging in as Compliance Admin**

Login Compliance Admin





### **Compliance Admin Limits**

Compliance Admins can only perform Basic and Advanced Searches

Compliance Admins cannot access any other features (You will see this if any other features are selected)

#### **No Permissions**

You don't have permissions to view this page. Please talk to your Email Administrator.





#### **Basic Search**

#### Simple Search



#### **Advanced Search**

Complex Search