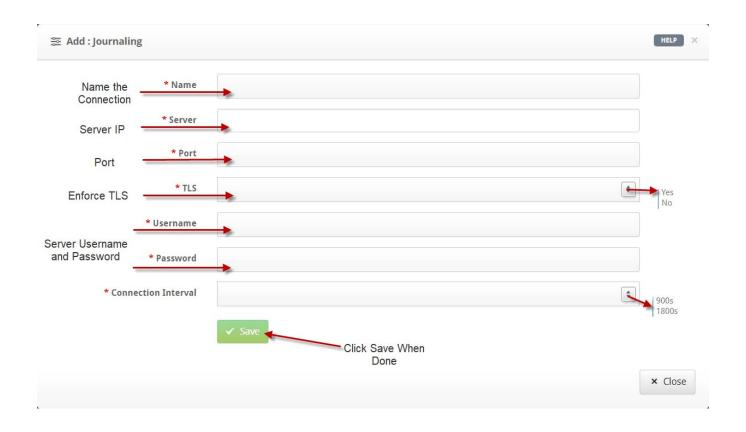

FuseMail®: VaultSMART General Administrative Overview



# Login as a Super Admin

Login



## Find VaultSMART Journaling

Configure Connectors for VaultSMART





### **Edit and Configure VaultSMART Journaling**

Setup and Configuration







### **Adding a Compliance Admin**

To search you must add a Compliance Admin





# **Logging in as Compliance Admin**

Login Compliance Admin





### **Compliance Admin Limits**

Compliance Admins can only perform Basic and Advanced Searches

Compliance Admins cannot access any other features (You will see this if any other features are selected)

#### **No Permissions**

You don't have permissions to view this page. Please talk to your Email Administrator.





#### **Basic Search**

#### Simple Search



#### **Advanced Search**

Complex Search