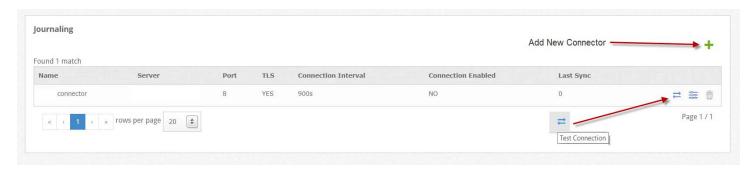

## Find VaultSMART Journaling

Configure Connectors for VaultSMART

### **Edit and Configure VaultSMART Journaling**

Setup and Configuration