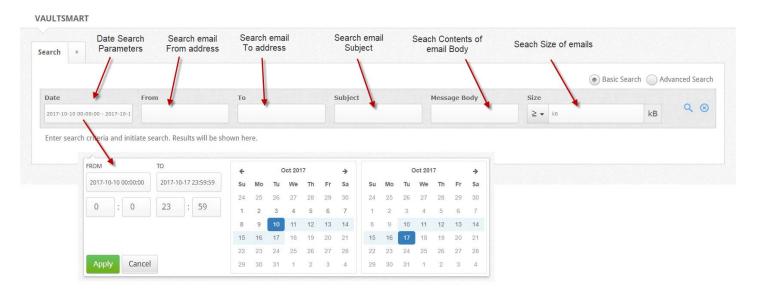

#### **Basic Search**

#### Simple Search

#### **Advanced Search**

Complex Search