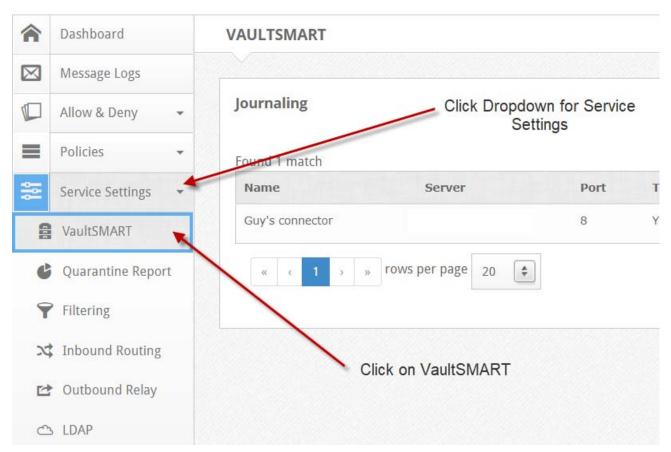

FuseMail®: VaultSMART General Administrative Overview



# Login as a Super Admin

Login



## Find VaultSMART Journaling

Configure Connectors for VaultSMART





### **Edit and Configure VaultSMART Journaling**

Setup and Configuration







### **Adding a Compliance Admin**

To search you must add a Compliance Admin





# **Logging in as Compliance Admin**

Login Compliance Admin





### **Compliance Admin Limits**

Compliance Admins can only perform Basic and Advanced Searches

Compliance Admins cannot access any other features (You will see this if any other features are selected)

#### **No Permissions**

You don't have permissions to view this page. Please talk to your Email Administrator.





#### **Basic Search**

#### Simple Search



#### **Advanced Search**

Complex Search